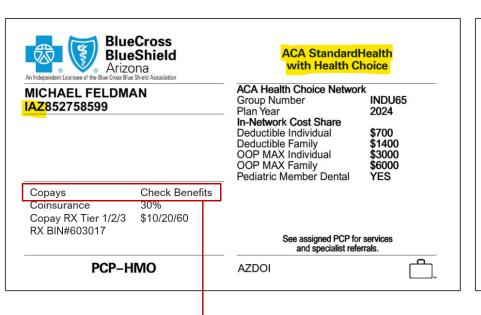

|                              | ACA StandardHealth with Health Choice | ACA Standard | Health with Heal | th Choice CSR |
|------------------------------|---------------------------------------|--------------|------------------|---------------|
|                              | Silver                                | Silver 4     | Silver 5         | Silver 6      |
| Deductible                   | \$5,000                               | \$3,000      | \$500            | \$0           |
| Out-of-Pocket Maximum        | \$8,000                               | \$6,400      | \$3,000          | \$2,000       |
| Assignde PCP Required        | Yes                                   | Yes          | Yes              | Yes           |
| Specialist Referral Required | Yes                                   | Yes          | Yes              | Yes           |
| Primary Care (PCP) Visit     | \$40                                  | \$40         | \$20             | \$0           |
| Specialist Visit             | \$80                                  | \$80         | \$40             | \$10          |
| Rx Tier 1 (Generic)          | \$20                                  | \$20         | \$10             | \$0           |